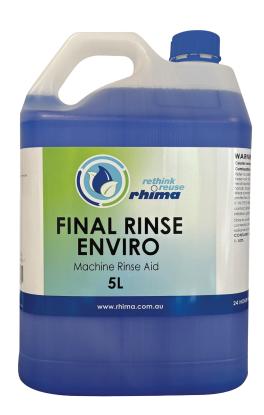

Just remember that the yellow cap is for Superwash Enviro and the blue cap is for Final Rinse Enviro.