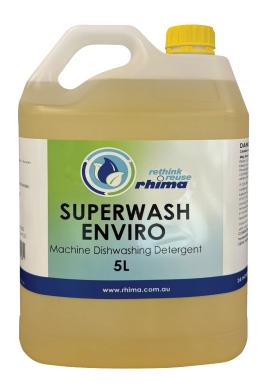

Just remember that the yellow cap is for Superwash Enviro and the blue cap is for Final Rinse Enviro.