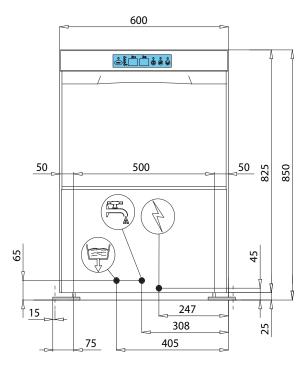

## Standard Features

- No neutral
- Self cleaning system
- Digital temperature display
- Thermostop
- Built-in drain pump
- Built-in detergent/rinse aid dispenser

Power supply
Total power
Total current
Wash tank capacity
Water consumption (per cycle)
Rinsing temp (approx)
Rack size
Tallest washable item
Weight (empty)
Drain hose diameter
Water connection (Hot\*)
\*Connect to hot water for optimum performance

5.15KW 15 Amp 16.5 ltrs 2.3 ltrs 85°C 500mm x 500mm 325mm 63.5 kg Ø 24mm 3/4" hose

400V 60 Hz