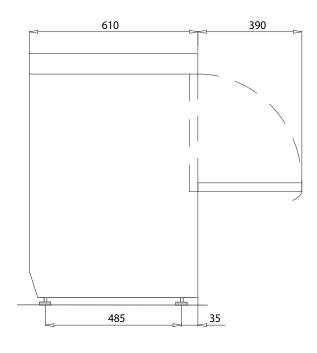

## Standard Features

- No neutral
- Self cleaning system
- Digital temperature display
- Thermostop
- Built-in drain pump
- Built-in detergent/rinse aid dispenser

Power supply
Total power
Total current
Wash tank capacity
Water consumption (per cycle)
Rinsing temp (approx)
Rack size
Tallest washable item
Weight (empty)
Drain hose diameter
Water connection (Hot\*)
\*Connect to hot water for optimum performance

5.15KW 15 Amp 16.5 ltrs 2.3 ltrs 85°C 500mm x 500mm 325mm 63.5 kg Ø 24mm 3/4" hose

400V 60 Hz