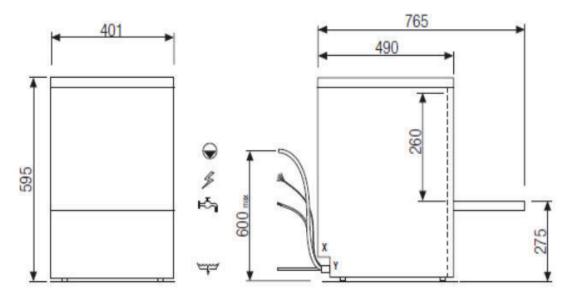

| Power supply                            |
|-----------------------------------------|
| Total power                             |
| Total current                           |
| Wash tank capacity                      |
| Water consumption (per cycle)           |
| Rinsing temp (approx)                   |
| Rack size                               |
| Tallest washable item                   |
| Weight (empty)                          |
| Water connection (Hot*)                 |
| *************************************** |

Tallest washable item 32cm
Weight (empty) 31 kg
Water connection (Hot\*) 3/4" hose

\*Connect to hot water for optimum performance

240V 3.6KW 15 Amp 8 Itrs 1.5 Itrs 80-85°C 14" x 17"