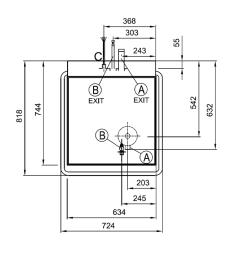

Power supply 400V Total power 8.7KW Total current 16 Amp Wash tank capacity 15 ltrs Water consumption (per cycle) 2 Itrs 80-85°C Rinsing temp (approx) 500mm x 500mm Rack size Tallest washable item 45cm Weight (empty) 110 kg 3/4" hose Water connection (Hot & Cold water) Drain hose diameter Ø 24mm