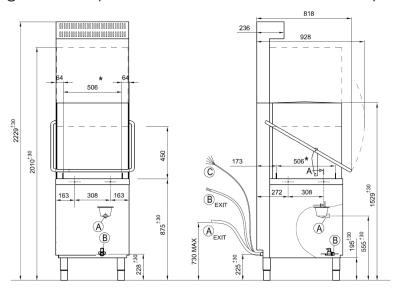

Power supply 400V Total power 8.7KW Total current 16 Amp Wash tank capacity 15 ltrs Water consumption (per cycle) 2 Itrs 80-85°C Rinsing temp (approx) 500mm x 500mm Rack size Tallest washable item 45cm Weight (empty) 110 kg 3/4" hose Water connection (Hot & Cold water) Drain hose diameter Ø 24mm