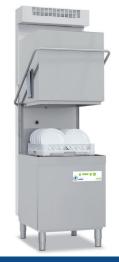

## VH-50 HR PASS THROUGH DISHWASHER

The VH50 HR is perfect for small to medium sized cafes and restaurants and allows for a higher capacity. The heat recovery system gives an immediate saving of 1.6kW per hour based on the shortest cycle.

## **Standard Features**

- 4 wash cycles
- Heat recovery unit
- Built-in detergent & rinse aid dispenser
- Door safety switch stops machine if door opened
- Thermostop system ensures 100% sanitisation
- Drain pump to allow for easy connection to drain
- Commercial grade construction
- Designed in Australia, Made in Italy