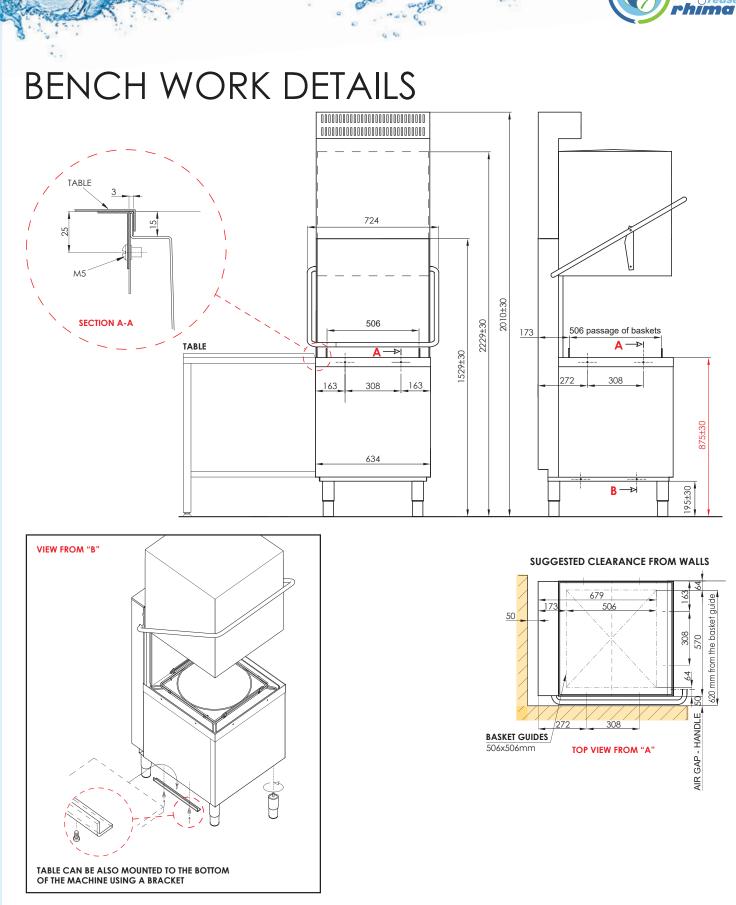

Note: Dimensions shown are a guide only. Benching design/measurements may vary depending on individual site requirements. Rhima suggests final bench design is done with washer in place.

Rhima Australia Pty Ltd www.rhima.com.au Tel: 1300 347 944 Rhima New Zealand Pty Ltd www.rhima.co.nz Tel: +64 9414 5575 Rhima Singapore Pte Ltd www.rhima.sg Tel: +65 9107 8943