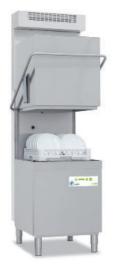

## VH-50 HR PASS THROUGH DISHWASHER

The VH50 HR is perfect for small to medium sized cafes and restaurants and allows for a higher capacity. The heat recovery system gives an immediate saving of 1.6kW per hour based on the shortest cycle.

## **Standard Features**

- 4 wash cycles
- Heat recovery unit
- Built-in detergent & rinse aid dispenser
- Door safety switch stops machine if door opened
- Thermostop system ensures 100% sanitisation
- Drain pump to allow for easy connection to drain
- Commercial grade construction
- Designed in Australia, Made in Italy