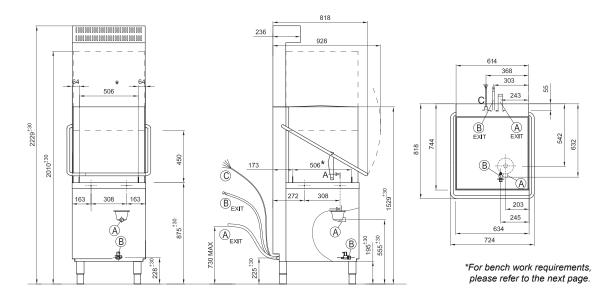

Note: Dimensions shown are a guide only. Benching design/measurements may vary depending on individual site requirements. Rhima suggests final bench design is done with washer in place.

Rhima Australia Pty Ltd www.rhima.com.au Tel: 1300 347 944 Rhima New Zealand Pty Ltd www.rhima.co.nz Tel: +64 9414 5575 Rhima Singapore Pte Ltd www.rhima.sg Tel: +65 9107 8943