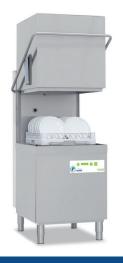

## VH-50 PASS THROUGH DISHWASHER

The VH50 is perfect for small to medium sized cafes and restaurants and allows for a higher capacity. The cycle time can be 90, 120, 180 seconds or intensive.

## Standard Features

- 4 wash cycles
- Built-in detergent & rinse aid dispenser
- Door safety switch stops machine if door opened
- Thermostop system ensures 100% sanitisation
- Drain pump to allow for waste installation anywhere
- Commercial grade construction
- Designed in Australia, Made in Italy