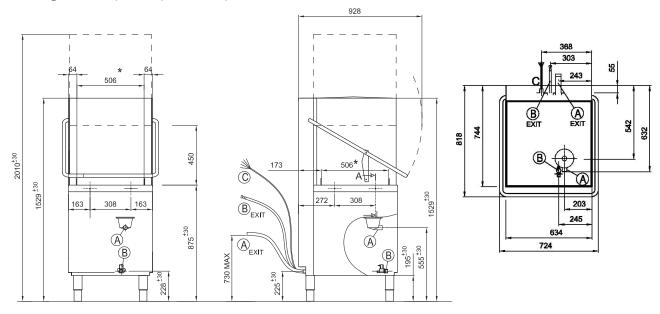

Total current Wash tank capacity Water consumption (per cycle) Rinsing temp (approx) Rack size Tallest washable item Weight (empty) Water connection (Hot\*) \*Connect to hot water for optimum performance

| 400V          |
|---------------|
| 8.7KW         |
| 16 Amp        |
| 15 ltrs       |
| 2.5 ltrs      |
| 80-85°C       |
| 500mm x 500mm |
| 45cm          |
| 92 kg         |
| 3/4" hose     |

WATER