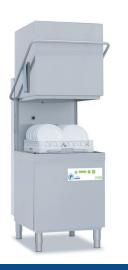

## VH-50 PASS THROUGH DISHWASHER

The VH50 is perfect for small to medium sized cafes and restaurants and allows for a higher capacity. The cycle time can be 90, 120, 180 seconds or intensive.

## Standard Features

- 4 wash cycles
- Built-in detergent & rinse aid dispenser
- Door safety switch stops machine if door opened
- Thermostop system ensures 100% sanitisation
- Drain pump to allow for waste installation anywhere
- Commercial grade construction
- Designed in Australia, Made in Italy