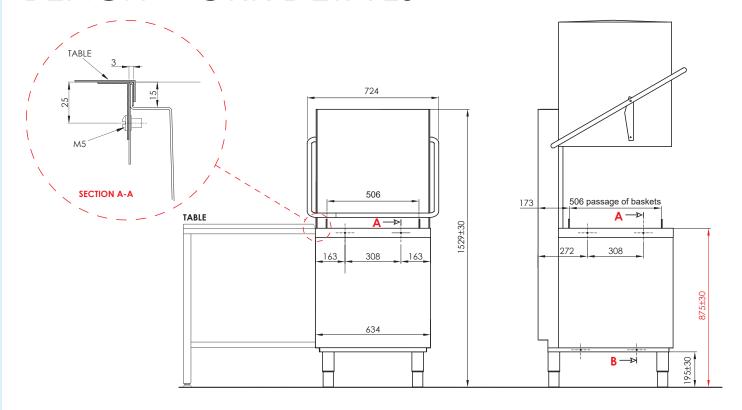

## BENCH WORK DETAILS

Note: Dimensions shown are a guide only. Benching design/measurements may vary depending on individual site requirements. Rhima suggests final bench design is done with washer in place.