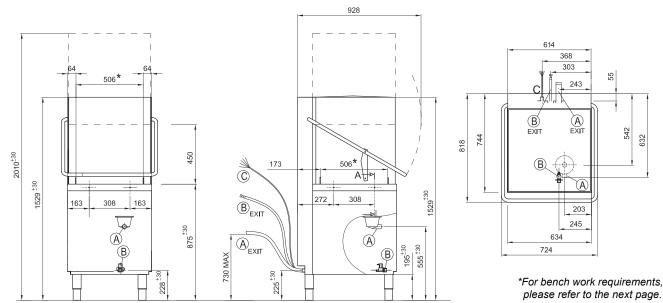

542

Power supply Total power Total current Wash tank capacity Water consumption (per cycle) Rinsing temp (approx) Rack size Tallest washable item Weight (empty) Water connection (Hot\*)

\*Connect to hot water for optimum performance

634

724

415V 8.5KW 16 Amp 15 ltrs 2.5 Itrs 80-85°C 500mm x 500mm 45cm 92 kg 3/4" hose