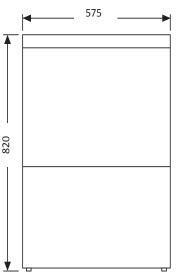

Power supply Total power Total current Wash tank capacity Water consumption (per cycle) Rinsing temp (approx) Rack size Tallest washable item Weight (empty) Water connection (Hot\*) \*Connect to hot water for optimum performance