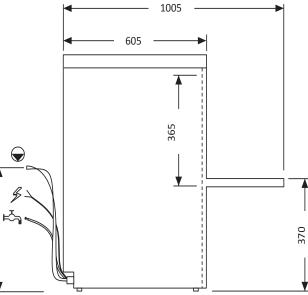

Power supply Total power Total current Wash tank capacity Water consumption (per cycle) Rinsing temp (approx) Rack size Tallest washable item Weight (empty) Water connection (Hot\*) \*Connect to hot water for optimum performance