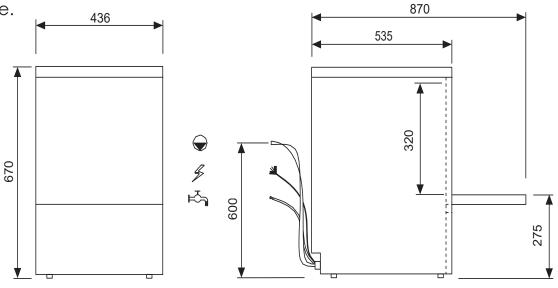

| Power supply                                  |
|-----------------------------------------------|
| Total power                                   |
| Total current                                 |
| Wash tank capacity                            |
| Water consumption (per cycle)                 |
| Rinsing temp (approx)                         |
| Rack size                                     |
| Tallest washable item                         |
| Weight (empty)                                |
| Water connection (Hot*)                       |
| *Connect to hot water for optimum performance |

240V 3.6KW 15 Amp 8 ltrs 1.5 ltrs 80-85°C 14" x 17" 32cm 31 kg 3/4" hose