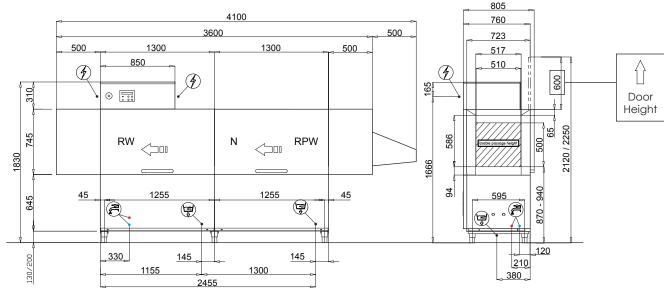

Power supply 415V 50 Hz Total power (hot water supply) 44KW Total current 3 x 63 Amp 110 + 95 ltrs Wash tank capacity Water consumption (at rated pressure) 400 ltrs 8.5°C Rinsing temp (approx) 510mm x 500mm Rack size (w x h) Weight (empty) 455 ka Drain hose diameter Ø 50mm Water connection (Hot & Cold) 3/4" M