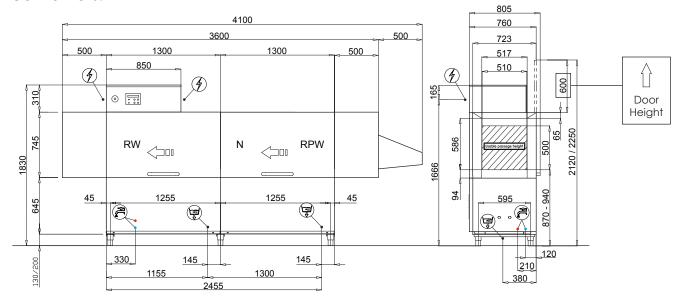

| Power supply                          | 415V 50 Hz    |
|---------------------------------------|---------------|
| Total power (hot water supply)        | 40KW          |
| Total current                         | 3 x 56 Amp    |
| Wash tank capacity                    | 110 + 95 ltrs |
| Water consumption (at rated pressure) | 345 ltrs      |
| Rinsing temp (approx)                 | 85°C          |
| Rack size (w x h)                     | 510mm x 500mm |
| Weight (empty)                        | 455 kg        |
| Drain hose diameter                   | Ø 50mm        |
| Water connection (Hot & Cold)         | 3/4" M        |