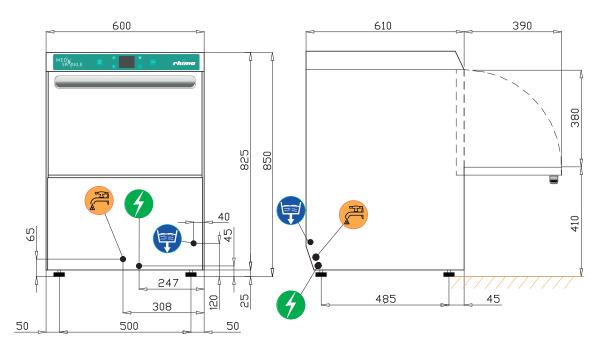

Water consumption (per cycle) Rinsing temp (approx) Rack size Tallest washable item Weight (empty) Drain hose diameter Water connection (Hot\*)

Rhima Australia Pty Ltd www.rhima.com.au Tel: 1300 347 944 Rhima New Zealand www.rhima.co.nz Tel: +64 9414 5575

240V 50 Hz 3KW 15 Amp (Partial drain) 10 ltrs (Total Drain) 7ltrs 3.5 ltrs 87°C 500mm x 500mm 380mm 64 kg Ø 24mm 3/4" hose