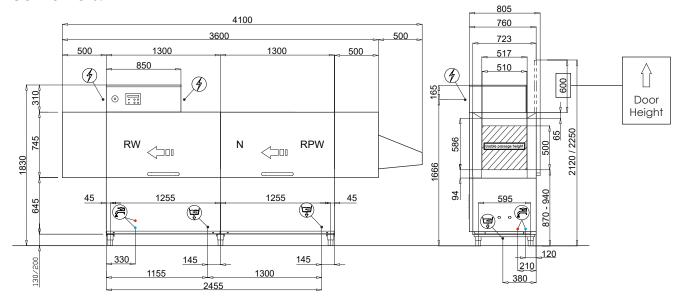

Power supply 415V 50 Hz Total power 52KW Total current 3 x 75 Amp 110 + 95 ltrs Wash tank capacity Water consumption (at rated pressure) 345 Itrs 85°C Rinsing temp (approx) Rack size (w x h) 510mm x 500mm Weight (empty) 455 kg Drain hose diameter Ø 50mm Water connection (Hot & Cold) 3/4" M