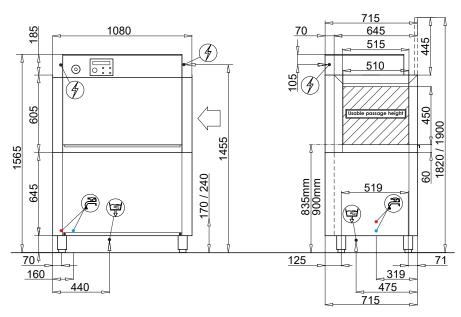

Power supply
Total power
Total current
Wash tank capacity
Water consumption (per cycle)
Rinsing temp (approx)
Rack size
Tallest washable item
Weight (empty)
Drain hose diameter
Water connection (Hot\*)

\*Connect to hot water for optimum performance

415V, 3Ø+N 50 Hz 25KW 35 Amp 80 ltrs 200 ltrs 85°C 500mm x 500mm 450mm 210 kg Ø 50mm 3/4" hose