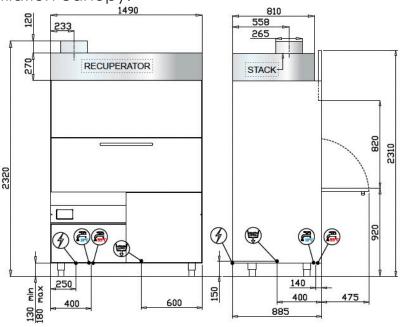

| Power supply                  |
|-------------------------------|
| Total power                   |
| Total current                 |
| Wash tank capacity            |
| Water consumption (per cycle) |
| Rinsing temp (approx)         |
| Rack size                     |
| Tallest washable item         |
| Weight (empty)                |
| Drain hose diameter           |
| Water connection (Hot & Cold) |