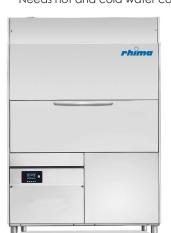

## RP-4 HR POT & UTENSIL WASHER

The RP-4 HR is our most popular general purpose washer which is used for washing weigh heads, trays, crates, bins, pots, buckets, utensils and paint tins. The Heat Recovery unit saves up to 50% of energy costs and eliminates the need for a ventilation canopy.

## Standard Features

- Built in booster heater and thermostop
- Double skinned for efficiency and noise reduction
- Built-in detergent/rinse aid dispensers
- Gravity drained
- Heat recovery unit\*\*

<sup>\*\*</sup>Needs hot and cold water connection