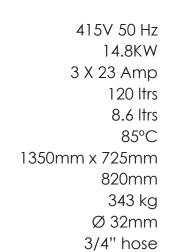

| Power supply                  |
|-------------------------------|
| Total power                   |
| Total current                 |
| Wash tank capacity            |
| Water consumption (per cycle) |
| Rinsing temp (approx)         |
| Rack size                     |
| Tallest washable item         |
| Weight (empty)                |
| Drain hose diameter           |
| Water connection (Hot & Cold) |