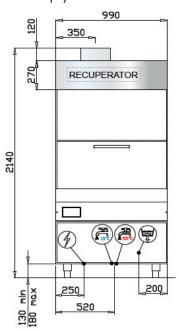

## RP-3 HR POT & UTENSIL WASHER

The RP-3 HR is a heavy duty front loading universal pot and utensil washer with a rack size of 850mm x 725mm and a useful chamber height of 645mm. The Heat Recovery unit saves up to 50% of energy costs and eliminates the need for a ventilation canopy.

| /                             |
|-------------------------------|
| Total power                   |
| Total current                 |
| Wash tank capacity            |
| Water consumption (per cycle) |
| Rinsing temp (approx)         |
| Rack size                     |
| Tallest washable item         |
| Weight (empty)                |
| Drain hose diameter           |
| Water connection (Hot & Cold) |
|                               |

Power supply

| 415V 50 Hz    |
|---------------|
| 13.36KW       |
| 3 X 20 Amp    |
| 78 ltrs       |
| 4.3 ltrs      |
| 85°C          |
| 850mm x 725mm |
| 645mm         |
| 237 kg        |
| Ø 32mm        |
| 3/4" hose     |
|               |