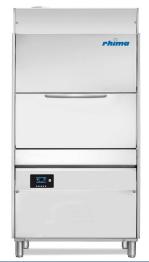

## RP-3 HR POT & UTENSIL WASHER

The RP-3 HR is a heavy duty front loading universal pot and utensil washer with a rack size of 850mm x 725mm and a useful chamber height of 645mm. The Heat Recovery unit saves up to 50% of energy costs and eliminates the need for a ventilation canopy.

## **Standard Features**

- Built in booster heater and thermostop
- Double skinned for efficiency and noise reduction
- Built-in detergent/rinse aid dispensers
- Gravity drained
- Heat recovery unit\*\*