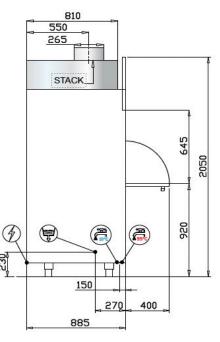

## RP-3 HR POT & UTENSIL WASHER

The RP-3 HR is a heavy duty front loading universal pot and utensil washer with a rack size of 850mm x 725mm and a useful chamber height of 645mm. The Heat Recovery unit saves up to 50% of energy costs and eliminates the need for a ventilation canopy.

| /                             |
|-------------------------------|
| Total power                   |
| Total current                 |
| Wash tank capacity            |
| Water consumption (per cycle) |
| Rinsing temp (approx)         |
| Rack size                     |
| Tallest washable item         |
| Weight (empty)                |
| Drain hose diameter           |
| Water connection (Hot & Cold) |
|                               |

Power supply

| 415V 50 Hz    |
|---------------|
| 13.36KW       |
| 3 X 20 Amp    |
| 78 ltrs       |
| 4.3 ltrs      |
| 85°C          |
| 850mm x 725mm |
| 645mm         |
| 237 kg        |
| Ø 32mm        |
| 3/4" hose     |
|               |