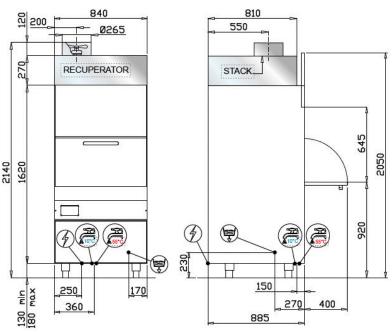

## **RP-2 HR** POT & UTENSIL WASHER

The RP-2 HR Pot washer has 1.75kW of washing power and is suitable for heavy duty washing operations with a chamber height of 645mm. The Heat Recovery unit saves up to 50% of energy costs and eliminates the need for a ventilation

## **Standard Features**

- Built in booster heater and thermostop
- Double skinned for efficiency and noise reduction
- Built-in detergent/rinse aid dispensers
- Gravity drained
- Heat recovery unit\*\*
  \*\*Needs hot and cold water connection

Power supply Total power Total current Wash tank capacity Water consumption (per cycle) Rinsing temp (approx) Rack size Tallest washable item Weight (empty) Drain hose diameter Water connection (Hot & Cold)

415V 50 Hz 12.5KW 3 x 20 Amp 78 ltrs 4.3 ltrs 85°C 700mm x 700mm 645mm 215 kg Ø 32mm 3/4" hose

Rhima Australia Pty Ltd www.rhima.com.au Tel: 1300 347 944 Rhima New Zealand www.rhima.co.nz Tel: +64 9414 5575 Rhima Singapore www.rhima.sg Tel: +65 9107 8943