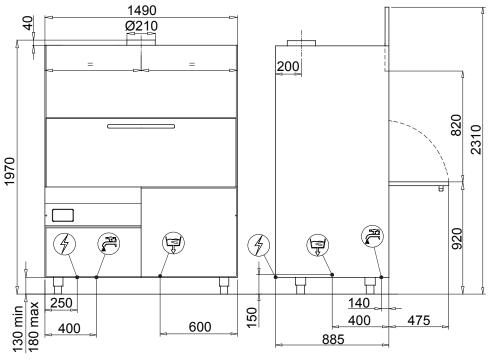

\*\*Needs hot and cold water connection

| Power supply                  |
|-------------------------------|
| Total power                   |
| Total current                 |
| Wash tank capacity            |
| Water consumption (per cycle) |
| Rinsing temp (approx)         |
| Rack size                     |
| Tallest washable item         |
| Weight (empty)                |
| Drain hose diameter           |
| Water connection (Hot*)       |
|                               |

| 415V 50 HZ     |
|----------------|
| 15.6KW         |
| 3 X 23 Amp     |
| 120 ltrs       |
| 8.6 ltrs       |
| 85°C           |
| 1350mm x 725mm |
| 820mm          |
| 320 kg         |
| Ø 32mm         |
| 3/4" hose      |
|                |