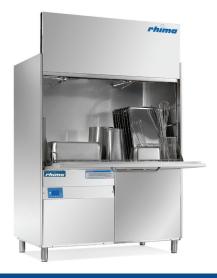

## RP-4 POT & UTENSIL WASHER

The RP-4 is our most popular general purpose washer which is used for washing weigh heads, trays, crates, bins, pots, buckets, utensils and paint tins.