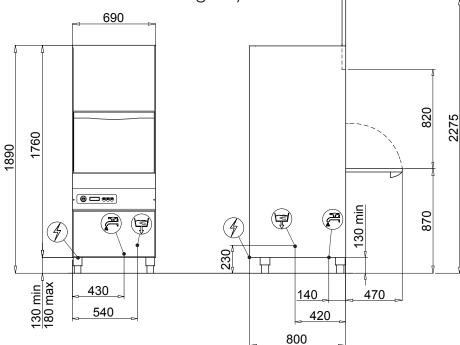

## **RP-1** POT & UTENSIL WASHER

The RP-1 is Rhima's most popular pot and utensil washer with a foot print of only 690x800mm. The machine is perfectly suited for most small to medium sized operations and 800mm baking trays.

Rhima Australia Pty Ltd www.rhima.com.au Tel: 1300 347 944 Power supply Total power Total current Wash tank capacity Water consumption (per cycle) Rinsing temp (approx) Rack size Tallest washable item Weight (empty) Drain hose diameter Water connection (Hot\*) \*Connect to hot water for optimum performance

WATER SAVING

> 415V 50 Hz 7.9KW 3 X 11 Amp 50 ltrs 4.2 ltrs 85°C 550mm x 665mm 805mm 155 kg Ø 32mm 3/4" hose

> > Rhima Singapore www.rhima.sg Tel: +65 9107 8943

Rhima New Zealand www.rhima.co.nz Tel: +64 9414 5575