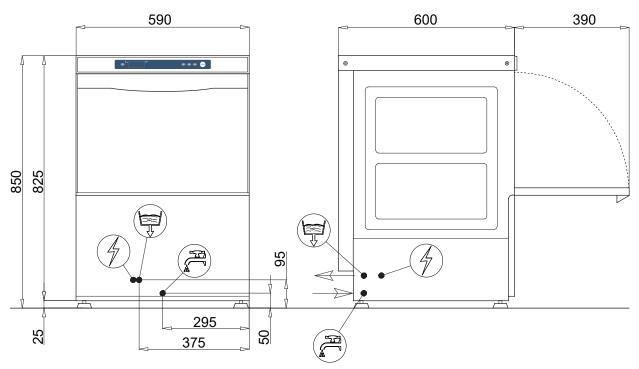

## **Standard Features**

- Door safety switch
- Thermostop
- Built-in detergent/rinse aid dispensers
- Soft touch panel showing temperature
- Built-in drain pump

Power supply Total power Total current Wash tank capacity Water consumption (per cycle) Rinsing temp (approx) Rack size Tallest washable item Weight (empty) Drain hose diameter Water connection (Hot\*)