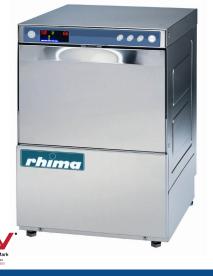

## RB-35 BENCHTOP GLASS WASHER

The RB-35 is ideal for bars, coffee shops, wine cellars, takeaway and other food outlets that need to comply with HACCP guidelines.

## **Standard Features**

- Door safety switch
- Thermostop
- Built-in detergent/rinse aid dispenser
- Soft touch panel showing temperature
- Gravity drained

Power supply
Total power
Total current
Wash tank capacity
Water consumption (per cycle)
Rinsing temp (approx)
Rack size
Tallest washable item
Weight (empty)
Drain hose diameter
Water connection (Hot\*)