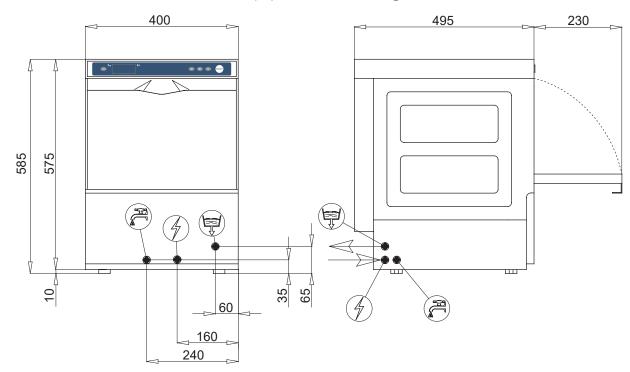

## **Standard Features**

- Door safety switch
- Thermostop
- Built-in detergent/rinse aid dispenser
- Soft touch panel showing temperature
- Gravity drained

Power supply
Total power
Total current
Wash tank capacity
Water consumption (per cycle)
Rinsing temp (approx)
Rack size
Tallest washable item
Weight (empty)
Drain hose diameter
Water connection (Hot\*)

\*Connect to hot water for optimum performance

240V 50Hz 2.19KW 10 Amp 12 ltrs 1.4 ltrs 85°C 350mm x 350mm 195mm 28 kg Ø 24mm 3/4" hose