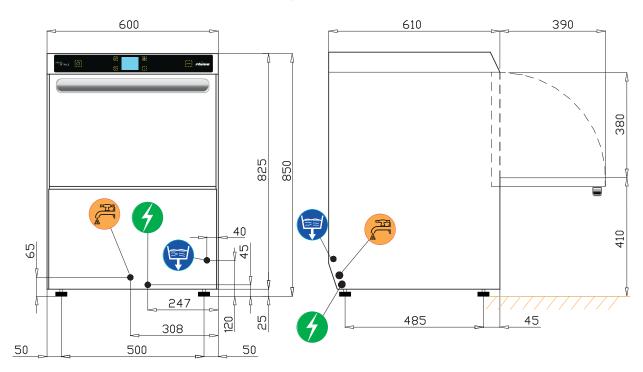

## **Standard Features**

- Door safety switch
- Thermostop
- Built-in detergent/rinse aid dispensers
- Built-in drain pump
- Soft start to prevent breakages

Power supply
Total power
Total current
Wash tank capacity

Water consumption (per cycle)
Rinsing temp (approx)
Rack size
Tallest washable item
Weight (empty)
Drain hose diameter
Water connection (Hot\*)
\*Connect to hat water for onling an performance

240V 50 Hz 3KW 15 Amp (Partial drain) 10 ltrs (Total drain) 7 ltrs 3.2 ltrs 85°C 500mm x 500mm 380mm 64.5 kg Ø 24mm 3/4" hose