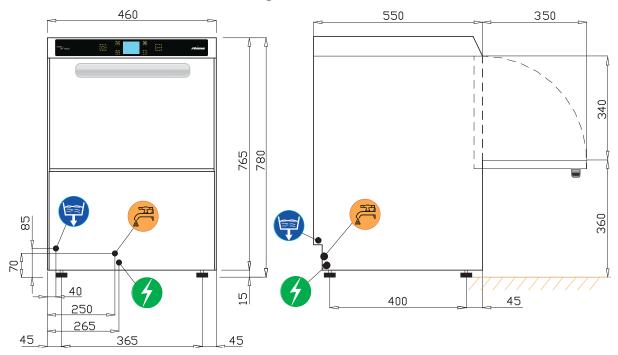

Water consumption (per cycle)
Rinsing temp (approx)
Rack size 400
Tallest washable item
Weight (empty)
Drain hose diameter
Water connection (Hot\*)
\*Connect to hot water for optimum performance

2.7KW 15 Amp (Partial drain) 7 ltrs (Total drain) 4 ltrs cle) 2.8 ltrs 85°C 400mm x 400mm or 14" x 17" 340mm 45 kg Ø 24mm 3/4" hose