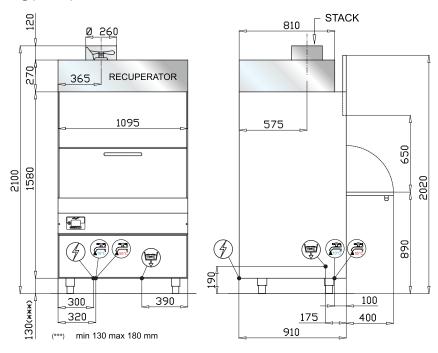

Power supply
Total power
Total current
Wash tank capacity
Water consumption (per cycle)
Rinsing temp (approx)
Rack size
Tallest washable item
Weight (empty)
Drain hose diameter
Water connection (Hot\*)
\*Connect to hot water for optimum performance

415V 50 Hz 13.8KW 3 x 20.3 Amp 103 ltrs 4.4 ltrs 85°C Ø 735mm 635mm 320 kg Ø 32mm 3/4" hose