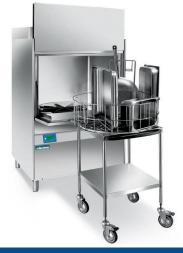

## RG-9 HR GRANULE WASHER

The RG-9 Granule washer utilises the combined action of water, detergent and granules blasted at high pressure. The HR heat exchanging system uses the moist warm water vapour to pre-heat the incoming cold water, dramatically reducing the energy required to heat the final rinse water to 85°C.

## **Standard Features**

- Built in booster heater and thermostop
- Display showing working temperatures
- Concave nozzles to prevent clogging
- Built in detergent/rinse aid dispensers
- Gravity drained
- Heat recovery\*\*
  - \*\*Needs hot and cold water connection