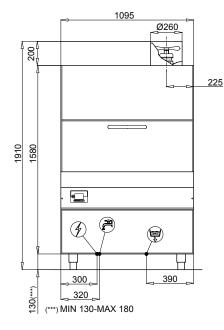

Power supply Total power Total current Wash tank capacity Water consumption (per cycle) Rinsing temp (approx) Rack size Tallest washable item Weight (empty) Drain hose diameter Water connection (Hot\*) \*Connect to hot water for optimum performance

Rhima Australia Pty Ltd www.rhima.com.au Tel: 1300 347 944 Rhima New Zealand www.rhima.co.nz Tel: +64 9414 5575

415V 50 Hz 13.8KW 3 x 20.3 Amp 103 ltrs 4.4 ltrs 85°C Ø 735mm W x 240mm H 635mm 303 kg Ø 32mm 3/4" hose