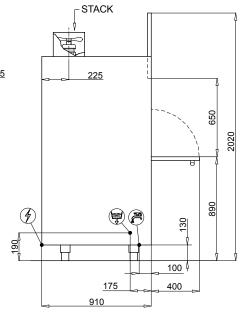

Power supply Total power Total current Wash tank capacity Water consumption (per cycle) Rinsing temp (approx) Rack size Tallest washable item Weight (empty) Drain hose diameter Water connection (Hot\*) \*Connect to hot water for optimum performance

Rhima Australia Pty Ltd www.rhima.com.au Tel: 1300 347 944 Rhima New Zealand www.rhima.co.nz Tel: +64 9414 5575

415V 50 Hz 13.8KW 3 x 20.3 Amp 103 ltrs 4.4 ltrs 85°C Ø 735mm W x 240mm H 635mm 303 kg Ø 32mm 3/4" hose