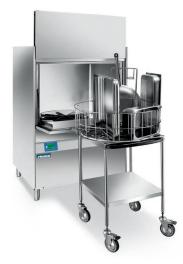

## **RG-9** GRANULE WASHER

The RG-9 granule washer utilises the combined action of water, detergent and granules blasted at high pressure. Washing with granules reduces the need for labour intensive pre-washing tasks such as soaking and scrubbing.

## **Standard Features**

- Built in booster heater and thermostop
- Display showing working temperatures
- Easy access for maintenance
- Concave nozzles to prevent clogging
- Built in detergent/rinse aid dispensers
- Gravity drained