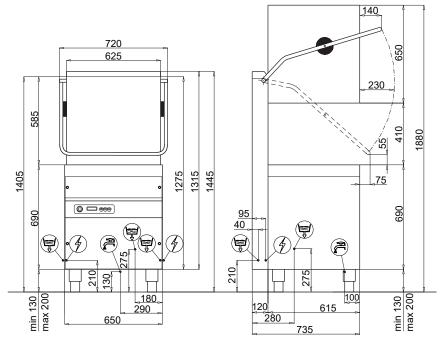

9.9KW
3 X 16 Amp
20 Itrs
3.5 Itrs
85°C
500mm x 500mm
410mm
125 kg
Ø 24mm
3/4" hose

415V 50 Hz