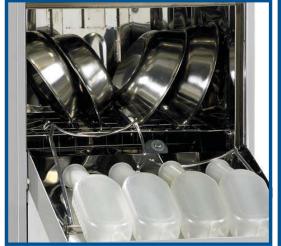

## **DEKO 190IX WASHER DISINFECTOR - LOADING INSTRUCTIONS**

(ve rsio n: 10/16)

**BOWLS** Do not empty fo a ming liquids into machine.

SLIPPER PANS, BOTILES & LIDS No pre-sluic ing require d

BEDPANS AND BOTTLES No pre-sluic ing require d

**LARGE BOWLS** Maximum 2 perload