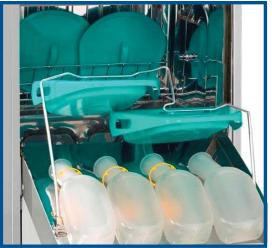

## **DEKO 190IX WASHER DISINFECTOR - LOADING INSTRUCTIONS**

(ve rsio n: 10/16)

**BOWLS** Do not empty fo a ming liquids into machine.

SLIPPER PANS, BOTILES & LIDS No pre-sluic ing require d

BEDPANS AND BOTTLES No pre-sluic ing require d