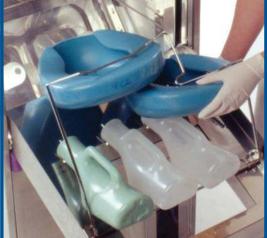

## **DEKO 190IX WASHER DISINFECTOR - LOADING INSTRUCTIONS**

(ve rsio n: 10/16)

**BOWLS** Do not empty fo a ming liquids into machine.

SLIPPER PANS, BOTILES & LIDS No pre-sluic ing require d

BEDPANS AND BOTTLES No pre-sluic ing require d

**SMALL ITEMS** MUSTGO IN THE UTENSIL BASKET **PRO VIDED**