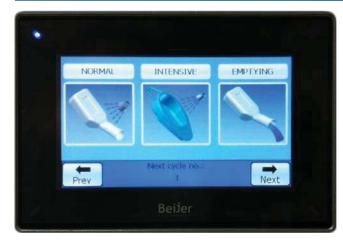

## CYCLE INFORMATION - TO UCH SCREEN DISPLAY

ABOVE: TO UCH SCREEN USER DISPLAY PANEL

NORMAL: 10 MINUIES INCLUDING FLUSH, SHORT WASH & DISINFECTION IDEAL FOR BOWLS, BOTILES.

INTENSIVE: 11 MINUTES INCLUDING FLUSH, WASH & DISINFECTION IDEAL FOR PANS AND BOTILES.

EMPTYING: NON DISINFECTION CYCLE 1 MINUTE

(Note: This cycle may be disabled on your machine) FOR FLUSHING OUT CONTENTS OF PAN IF YOU DO NOT HAVE A FULLIOAD TO

PROCESS.

WASTE

CONFIRMATION OF NON-DISINFECTION CYCLE REQUIRED BY USER PRIOR TO START.

LONG: 13 MINUTES FLUSH, WASH, DISINFECTION. LONG EST PRE SET CYCLE WITH 5 MINUTE WASH PHASE Use ful for SOILED MOP BUCKEIS, CYTOTOXIC