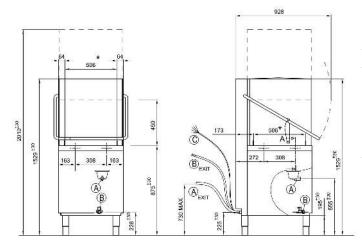

## VH-50 PASS THROUGH DISHWASHER

The VH-50 is perfect for small to medium sized cafes and restaurants and allows for a higher capacity. The cycle time can be 90, 120, 180 seconds or intensive.

Power supply 400 V Total power 8.7 kW Total current 16 amp Wash tank capacity 15 ltr Rinse water consumption (per cycle) 2.5 ltr Rinsing temp (approx) 80-85 °C Rack size 500 x 500 mm Tallest washable glass 45 cm Weight (empty) 92 kg Water connection 3/4" hose