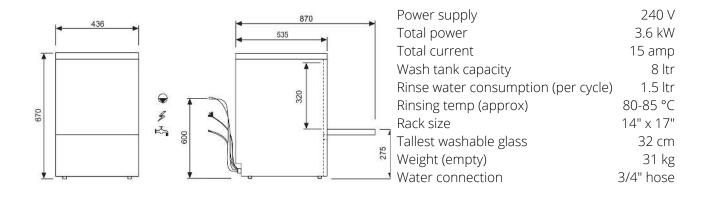

## **VU-40** UNDERBENCH GLASSWASHER

The VU-40 is perfect for coffee shops, lunch rooms, tea houses, bars, offices and other small food outlets. The cycle time can be 90, 120, 180 seconds or intensive.

- 4 wash cycles and self cleaning cycle
- Built-in detergent & rinse aid dispenser
- Double skinned door for energy saving
- Door safety switch stops machine if door opened
- Thermostop system ensures 100% sanitisation
- Drain pump to allow for waste installation anywhere
- Heavy duty, commercial grade construction
- Designed in Australia, Made in Italy